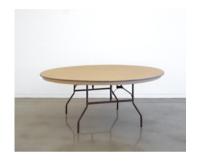

#### **TABLES**

**60" ROUND TABLE**Seats up to 10 people

6' BANQUET TABLE

HIGH-TOP TABLE 23.5" x 42" or 30.5" x 40.5"

SIDE TABLE