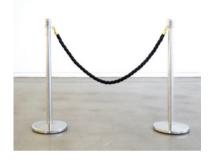

#### **MISCELLANEOUS**

48" X 48" SMALL STAGE

**STANCHION** 

10' X 10' EZ UP CANOPY