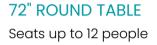

#### **TABLES**

**60" ROUND TABLE**Seats up to 10 people

6' BANQUET TABLE

HIGH-TOP TABLE 23.5" x 42" or 30.5" x 40.5"

SIDE TABLE