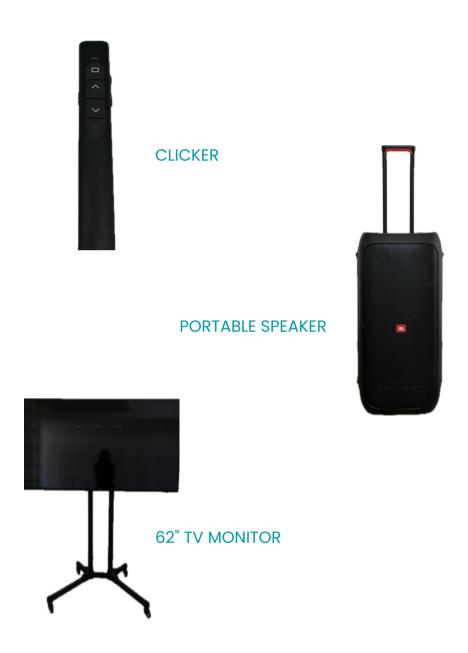

**HOSPITALITY & EVENTS** 

# PRODUCT CATALOG



#### **Christ Cathedral Campus**

13280 Chapman Ave Garden Grove, CA 92840

events@rcbo.org

https://www.christcathedralvenues.com/



### TABLE OF CONTENTS

Audio/Visual Pages 1-2

Seating Page 3

Tables Page 4

Miscellaneous Pages 5-6

## AUDIO/VISUAL



WIRED MICROPHONE

**WIRELESS MICROPHONE** 





WIRED LAVALIER MICROPHONE

## AUDIO/VISUAL



### **SEATING**



#### WHITE FOLDING CHAIR

**BLACK FOLDING CHAIR** 





GOLD CHIVARI CHAIR \$8.00 EA.

**DIRECTOR CHAIR** 



#### **TABLES**



**60" ROUND TABLE**Seats up to 10 people





6' BANQUET TABLE

HIGH-TOP TABLE 23.5" x 42" or 30.5" x 40.5"



SIDE TABLE



### **MISCELLANEOUS**



**CLEAR PODIUM** 







**EASEL** 

#### **MISCELLANEOUS**



48" X 48" SMALL STAGE

**STANCHION** 





10' X 10' EZ UP CANOPY