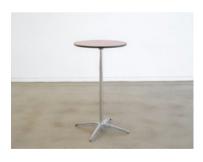

#### **TABLES**

**60" ROUND TABLE**Seats up to 10 people

6' BANQUET TABLE

HIGH-TOP TABLE 23.5" x 42" or 30.5" x 40.5"

SIDE TABLE