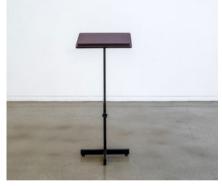

#### **MISCELLANEOUS**

48" X 48" SMALL STAGE

**STANCHION** 

10' X 10' EZ UP CANOPY