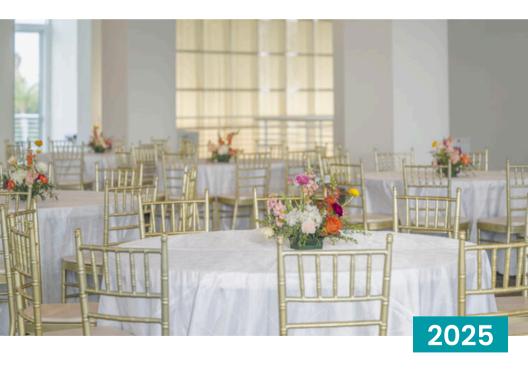

#### WHITE FOLDING CHAIR

**BLACK FOLDING CHAIR** 

GOLD CHIVARI CHAIR \$8.00 EA.

**DIRECTOR CHAIR** 

#### **TABLES**

**60" ROUND TABLE**Seats up to 10 people

6' BANQUET TABLE

HIGH-TOP TABLE 23.5" x 42" or 30.5" x 40.5"

SIDE TABLE