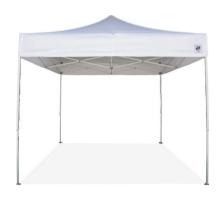

#### **MISCELLANEOUS**

48" X 48" SMALL STAGE

**STANCHION** 

10' X 10' EZ UP CANOPY