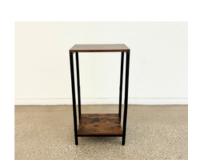

#### **TABLES**

**60" ROUND TABLE**Seats up to 10 people

6' BANQUET TABLE

HIGH-TOP TABLE 23.5" x 42" or 30.5" x 40.5"

SIDE TABLE