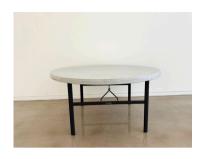

#### **TABLES**

**60" ROUND TABLE**Seats up to 10 people

6' BANQUET TABLE

HIGH-TOP TABLE 23.5" x 42" or 30.5" x 40.5"

SIDE TABLE